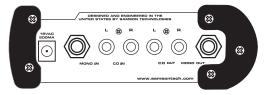

### **FEATURES**

- > Seven Band Graphic Equalizer.
- > Input Level Control.
- > Bypass Switch.
- > 1/4" Mono Input and Output connectors.
- > Stereo RCA Inputs and Output connectors.
- > Large rubber bumper feet.
- > Three year extended warranty.

#### **ARCHITECT'S & ENGINEER'S SPECIFICATIONS**

The Samson S•Equalizer shall be a Stereo equalizer. It shall have ¼" mono inputs and RCA stereo inputs. It shall have 7 bands of EQ with plus or minus 12dB of gain at 63Hz, 160Hz, 400Hz, 1kHz, 2.5kHz, 6.3kHz and 16kHz ISO centers. It shall have ¼" mono and RCA stereo outputs. Each band shall have a 12dB cut or boost level control. The S EQ shall have a bypass switch. It shall require a 12 volt (included) external power supply.

FRONT

FRONT PANEL